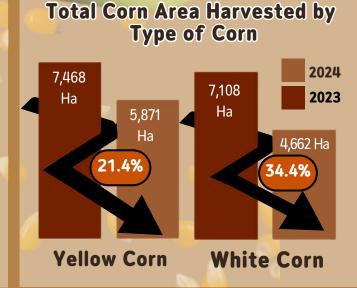

## CORN PRODUCTION IN WESTERN VISAYAS **SECOND QUARTER 2024**

**BAGONG PILIPINAS** 

Date of Release: August 21, 2024

**J256%** 

INF-202408-R06-34

## **CORN PRODUCTION**

Q2 2024: 25,409 MT

Q2 2023: 34,640 MT

Western Visayas has an estimated total corn production of **25,409** metric tons in

the Second Quarter of 2024, declined by

26.6 percent compared with 2023's Q2 corn production.

## Provincial Share to Regional Corn Production (284 MT) (56 MT) Aklan, (2,934 MT) Guimaras, Iloilo, 11.5% (11,107 MT) Capiz, (3,787 MT)43.7% Antique, 14.9% (7.240 MT) 28.5% Negros Occidental,



## **Total Corn Production by** Type of Corn 2024 23,381 2023 MT 19,190 MT 17.9% 11,258 44.8% MT **Yellow Corn** White Corn



Production- refers to the quantity produced and actually harvested of crop during the reference period. Estimates were taken from the Corn Production Survey.

Area harvested- refers to the total area harvested to corn during the reference quarter. It may be less than or equal to the total area planted to corn.

[033] 335-0907

White Corn- type corn used primarily for human consumption

Yellow Corn- type of corn used generally as feed grains. It includes all types of corn other than white.