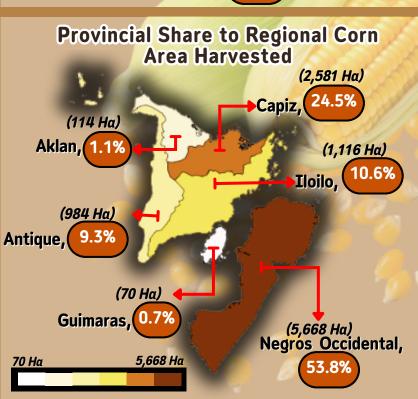

## CORN PRODUCTION IN WESTERN VISAYAS **SECOND QUARTER 2024**

**BAGONG PILIPINAS** 

Date of Release: August 21, 2024

**J256%** 

INF-202408-R06-34

## **CORN PRODUCTION**

Q2 2024: 25,409 MT

Q2 2023: 34,640 MT

Western Visayas has an estimated total corn production of **25,409** metric tons in

the Second Quarter of 2024, declined by

26.6 percent compared with 2023's Q2 corn production.

## Provincial Share to Regional Corn Production (284 MT) (56 MT) Aklan, (2,934 MT) Guimaras, Iloilo, 11.5% (11,107 MT) Capiz, (3,787 MT)43.7% Antique, 14.9% (7.240 MT) 28.5% Negros Occidental,



## **Total Corn Production by** Type of Corn 2024 23,381 2023 MT 19,190 MT 17.9% 11,258 44.8% MT **Yellow Corn** White Corn



Production- refers to the quantity produced and actually harvested of crop during the reference period. Estimates were taken from the Corn Production Survey.

Area harvested- refers to the total area harvested to corn during the reference quarter. It may be less than or equal to the total area planted to corn.

[033] 335-0907

White Corn- type corn used primarily for human consumption

Yellow Corn- type of corn used generally as feed grains. It includes all types of corn other than white.