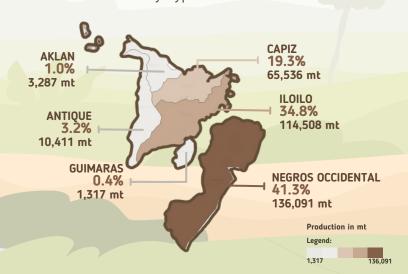

# **CORN PRODUCTION** IN WESTERN VISAYAS



DATE OF RELEASE: 26 FEBRUARY 2024

2023



INF-202401-R06-09



### Total Volume of Production,

by Type of Corn, 2022 to 2023



# Provincial Share to Regional Corn Production,

by Type of Corn



## Total Corn Area Harvested,

by Type of Corn, 2023



#### Total Corn Area Harvested,



Production - refers to the quantity produced and actually harvested of crop during the reference period. Estimates were taken from the Corn Production Survey.

Area harvested - refers to the total area harvested to corn during the reference quarter. It may be less than or equal to the total area planted to corn.

White - a type of corn that is used primarily for human consumption.

Yellow - a type of corn that is generally used as feed grains. It includes all types of corn other than white.

Source: Philippine Statistics Authority