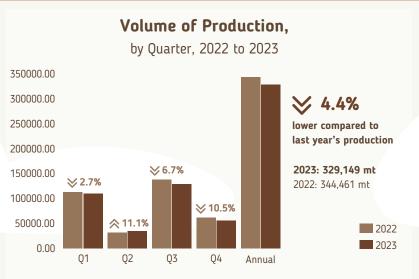

### Total Volume of Production,

by Type of Corn, 2022 to 2023

White - a type of corn that is used primarily for human consumption.

Yellow - a type of corn that is generally used as feed grains. It includes all types of corn other than white.

Source: Philippine Statistics Authority