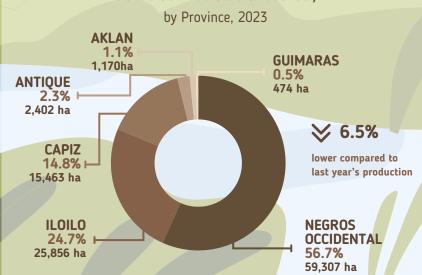

## Total Corn Area Harvested,

by Type of Corn, 2023

#### Total Corn Area Harvested,

Production - refers to the quantity produced and actually harvested of crop during the reference period. Estimates were taken from the Corn Production Survey.

Area harvested - refers to the total area harvested to corn during the reference quarter. It may be less than or equal to the total area planted to corn.