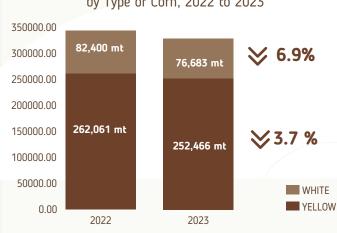

### Total Volume of Production,

by Type of Corn, 2022 to 2023

White - a type of corn that is used primarily for human consumption.

Yellow - a type of corn that is generally used as feed grains. It includes all types of corn other than white.

Source: Philippine Statistics Authority