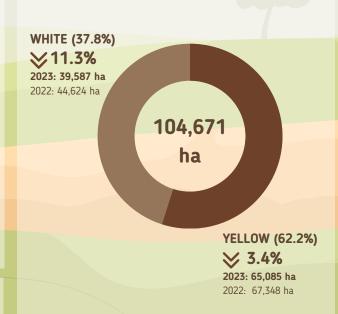

### Total Volume of Production,

by Type of Corn, 2022 to 2023

White - a type of corn that is used primarily for human consumption.

Yellow - a type of corn that is generally used as feed grains. It includes all types of corn other than white.

Source: Philippine Statistics Authority