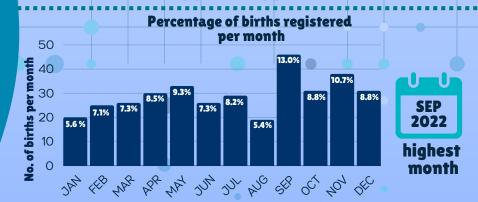

## 2022 BIRTH STATISTICS MUNICIPALITY OF DAO

**Registered Live Births by Usual Residence of Mother** 

**Increased from 312 Registered Live Births** in 2021

**Monthly Average of Babies** born by usual residence of mother