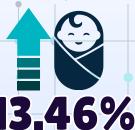

## 2022 BIRTH STATISTICS MUNICIPALITY OF DAO

**Registered Live Births by Usual Residence of Mother** 

**Increased from 312 Registered Live Births** in 2021

**Monthly Average of Babies** born by usual residence of mother